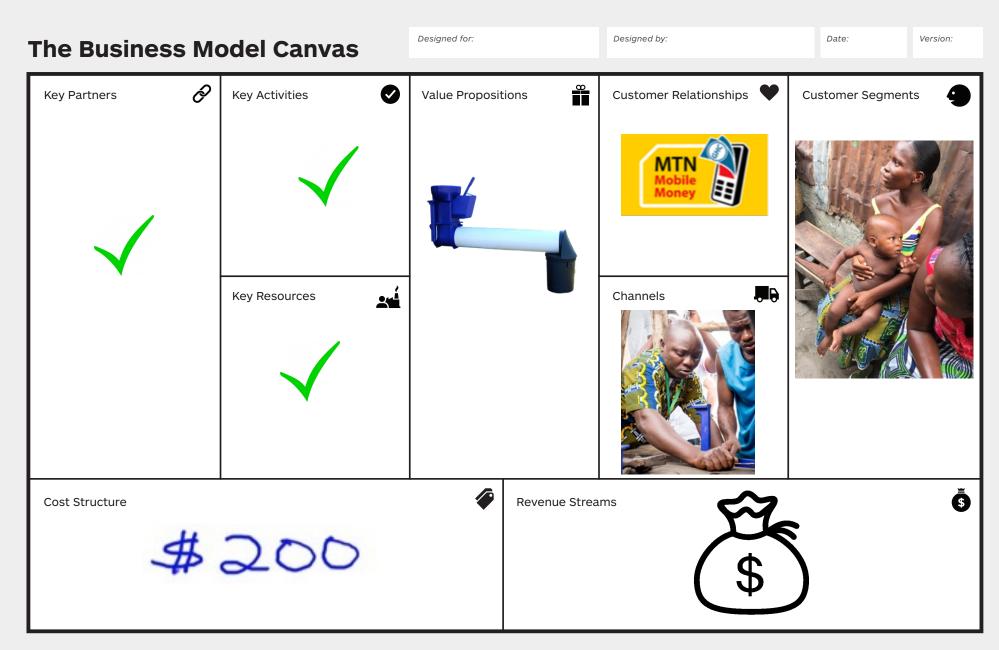

### Example of Business Model Canvas for Sanitation

#### THE EARTH AUGER

©Strategyzer strategyzer.com

**DESIGNED BY:** Strategyzer AG The makers of Business Model Generation and Strategyzer

Strategyzer strategyzer.com

Strategyzer strategyzer.com

DESIGNED BY: Strategyzer AG The makers of Business Model Generation and Strategyzer